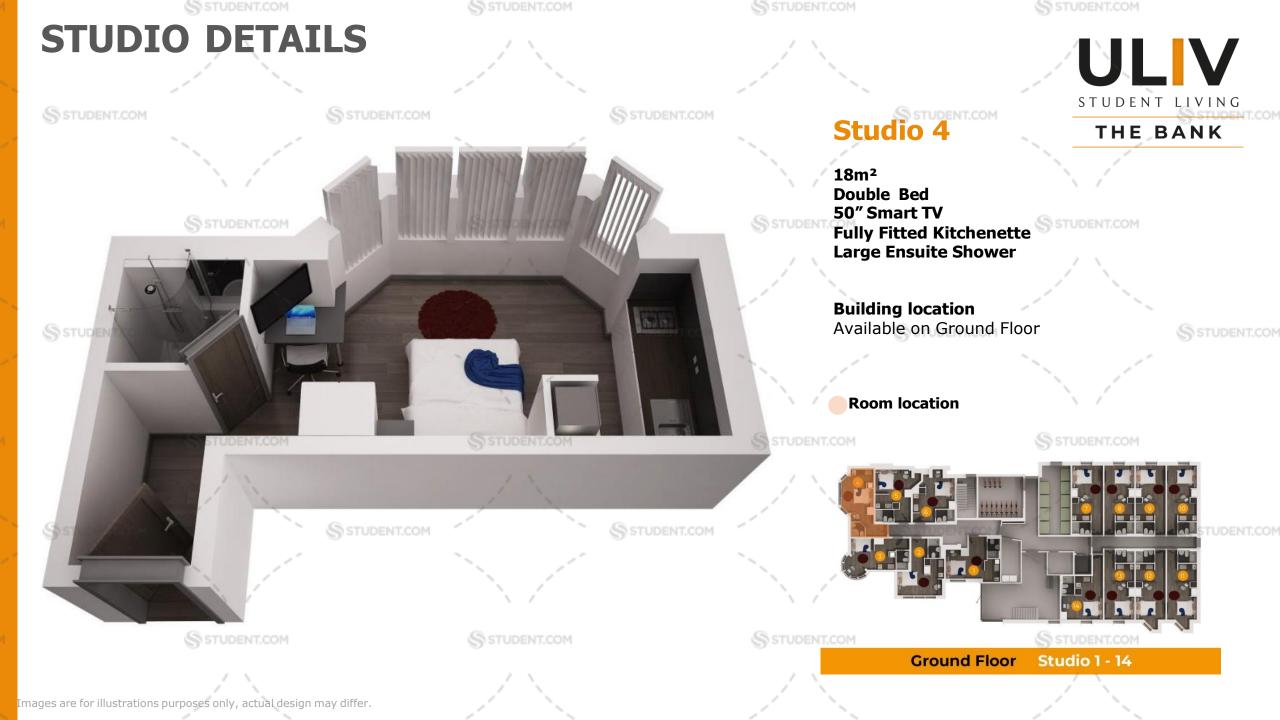

## STUDENT LIVING

STUDENT.COM

STUDENT.COM

\$s1

The Bank offers the ultimate city living experience without compromise. The studios are self-contained with all the built in essentials for living.

- Prime location to both universities: University of Leicester is just a 1-5 minute walk to campus and De Montfort University is approximately 15 minuGes by fooG.
- ✓ Our generous **common room** provides a perfect space to chill with friends with a large TV and comfortable relaxation areas.
- ✓ On-site laundry facilities are available