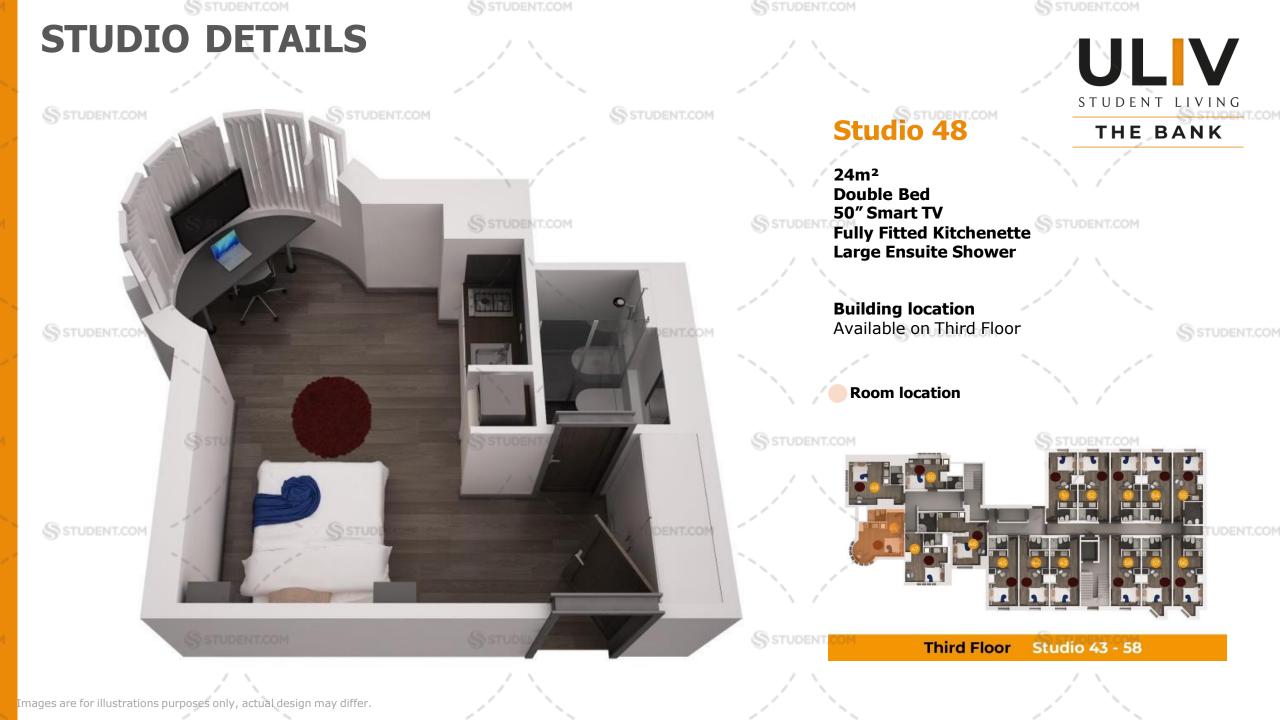

ilities are available

STUDENT.COM

STUDENT.COM

- ✓ The building has 24/7 CCTV with onsite security throughout the night.
- ✓ Biometric Fingerprint Entry System
- $\checkmark$  Pure Gym is a 5 minute walk, offering student friendly membership.
- ✓ Our complete bedding pack is **free of charge** for all room types.

STUDENT.COM

STUDENT.COM

STUDENT.COM

STUDENT.COM









Train Station 7 min walk

STUDENT.COM



Leicester City Centre 10 min walk

· DE MONTFORT HALL LEICESTER



Food, Groceries, Pharmacy, News, Restaurants, Desserts, Bars & Pubs

> Live Music, theatre, comedy, festival venue





2C Evington Road, Leicester, LE2 1HT





## BOOK NOW FOR SEPT 2024



















Images are for illustrations purposes only, actual design may differ.









































Images are for illustrations purposes only, actual design may differ.