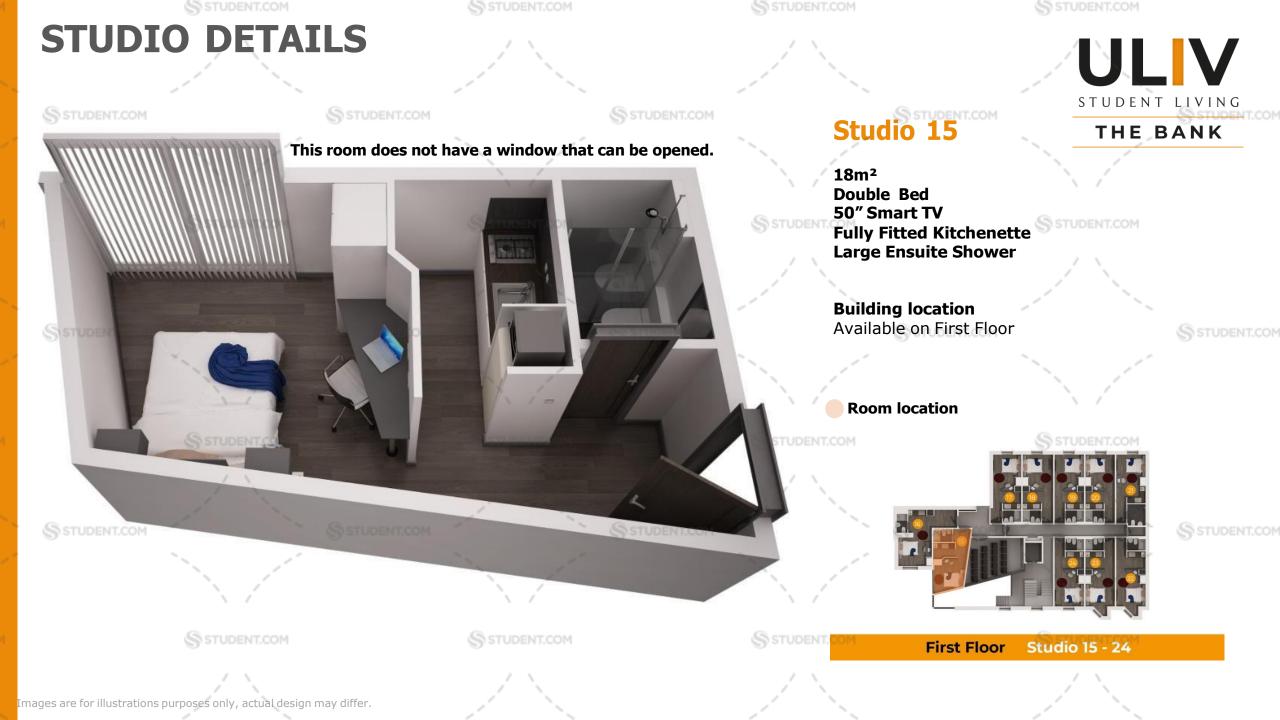

## STUDENT LIVING

STUDENT.COM

STUDENT.COM

\$s1

The Bank offers the ultimate city living experience without compromise. The studios are self-contained with all the built in essentials for living.

- Prime location to both universities: University of Leicester is just a 1-5 minute walk to campus and De Montfort University is approximately 15 minuGes by fooG.
- ✓ Our generous **common room** provides a perfect space to chill with friends with a large TV and comfortable relaxation areas.
- ✓ On-site laundry facilities are available