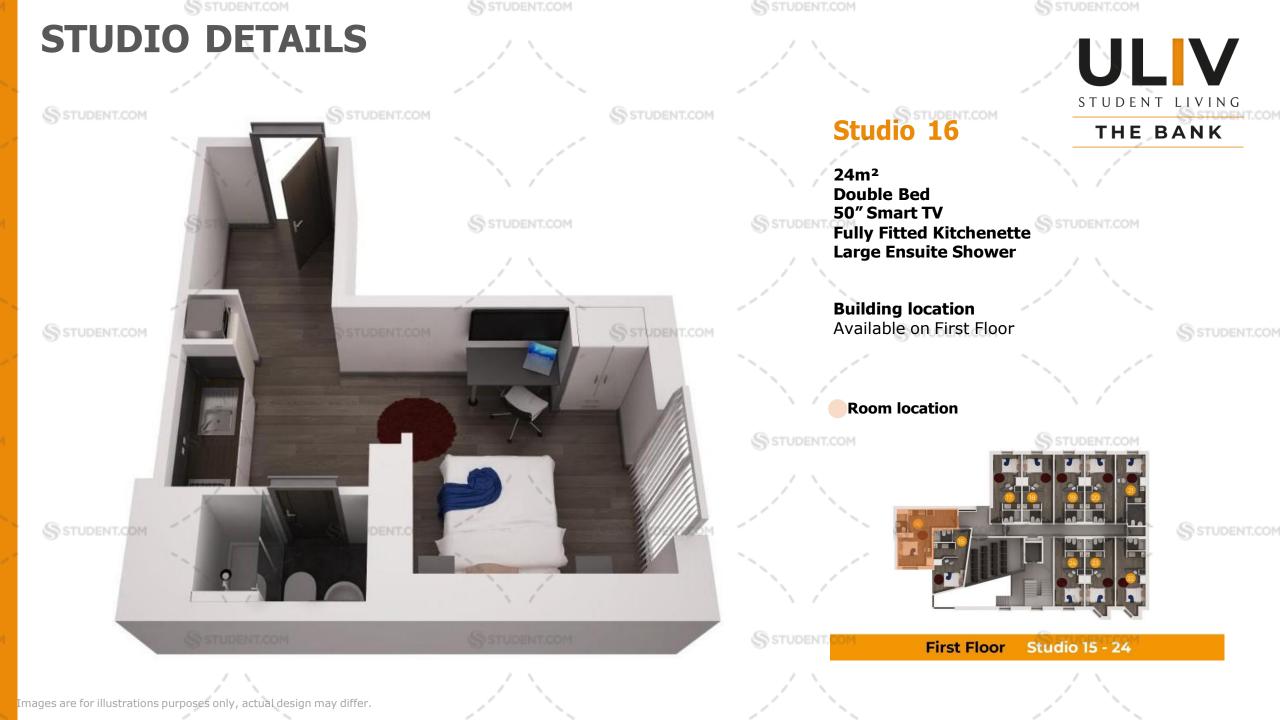

On-site laundry facilities are available

STUDENT.COM

STUDENT.COM

- ✓ The building has 24/7 CCTV with onsite security throughout the night.
- ✓ Biometric Fingerprint Entry System
- $\checkmark$  Pure Gym is a 5 minute walk, offering student friendly membership.
- ✓ Our complete bedding pack is **free of charge** for all room types.

STUDENT.COM

STUDENT.COM

STUDENT.COM

STUDENT.COM









Train Station 7 min walk

STUDENT.COM



Leicester City Centre 10 min walk

· DE MONTFORT HALL LEICESTER



Food, Groceries, Pharmacy, News, Restaurants, Desserts, Bars & Pubs

> Live Music, theatre, comedy, festival venue





2C Evington Road, Leicester, LE2 1HT





## BOOK NOW FOR SEPT 2024



















Images are for illustrations purposes only, actual design may differ.









































Images are for illustrations purposes only, actual design may differ.