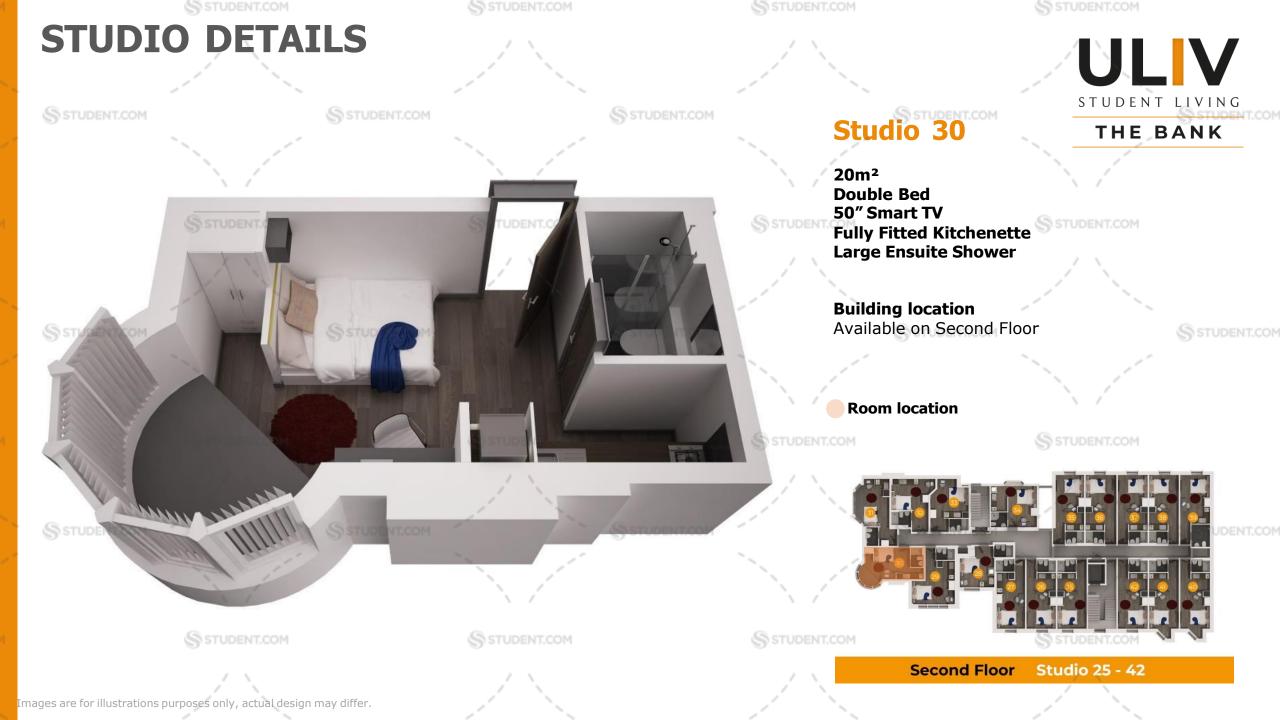

te laundry facilities are available

STUDENT.COM

STUDENT.COM

- ✓ The building has 24/7 CCTV with onsite security throughout the night.
- ✓ Biometric Fingerprint Entry System
- $\checkmark$  Pure Gym is a 5 minute walk, offering student friendly membership.
- ✓ Our complete bedding pack is **free of charge** for all room types.

STUDENT.COM

STUDENT.COM

STUDENT.COM

STUDENT.COM









Train Station 7 min walk

STUDENT.COM



Leicester City Centre 10 min walk

· DE MONTFORT HALL LEICESTER



Food, Groceries, Pharmacy, News, Restaurants, Desserts, Bars & Pubs

> Live Music, theatre, comedy, festival venue





2C Evington Road, Leicester, LE2 1HT





## BOOK NOW FOR SEPT 2024



















Images are for illustrations purposes only, actual design may differ.









































Images are for illustrations purposes only, actual design may differ.