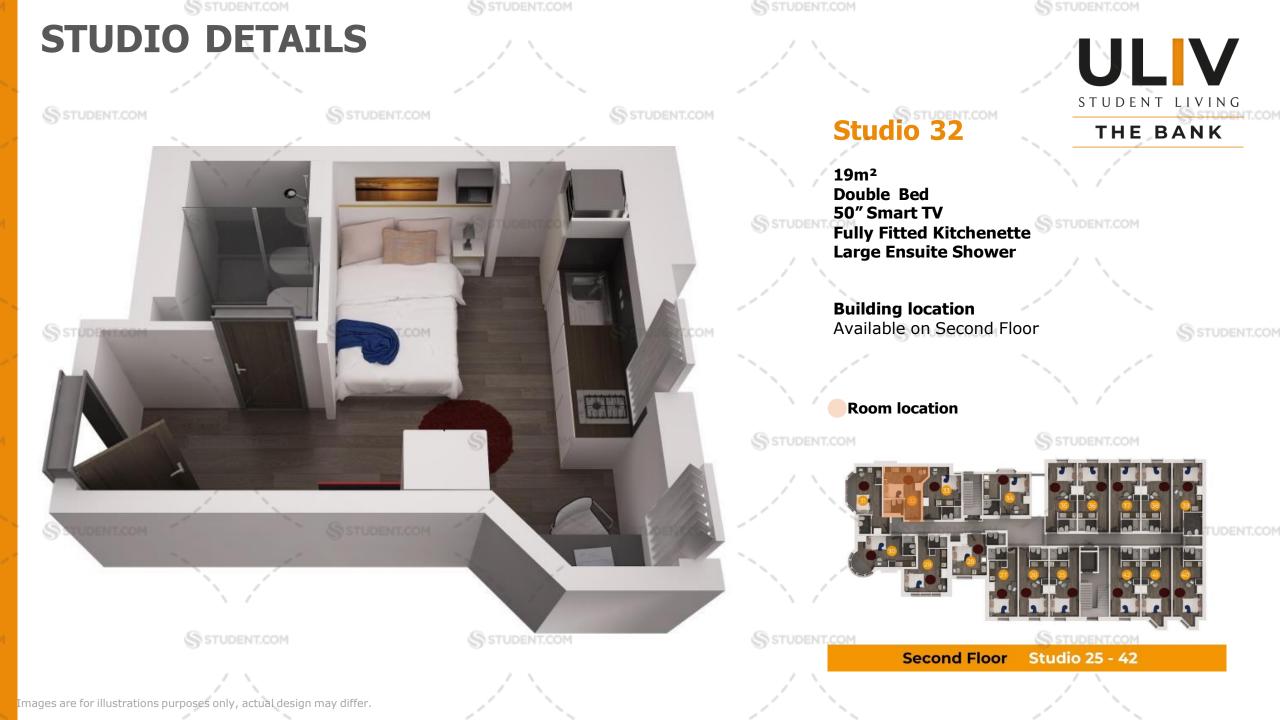

aundry facilities are available

STUDENT.COM

STUDENT.COM

- ✓ The building has 24/7 CCTV with onsite security throughout the night.
- ✓ Biometric Fingerprint Entry System
- $\checkmark$  Pure Gym is a 5 minute walk, offering student friendly membership.
- ✓ Our complete bedding pack is **free of charge** for all room types.

STUDENT.COM

STUDENT.COM

STUDENT.COM

STUDENT.COM









Train Station 7 min walk

STUDENT.COM



Leicester City Centre 10 min walk

· DE MONTFORT HALL LEICESTER



Food, Groceries, Pharmacy, News, Restaurants, Desserts, Bars & Pubs

> Live Music, theatre, comedy, festival venue





2C Evington Road, Leicester, LE2 1HT





## BOOK NOW FOR SEPT 2024



















Images are for illustrations purposes only, actual design may differ.









































Images are for illustrations purposes only, actual design may differ.