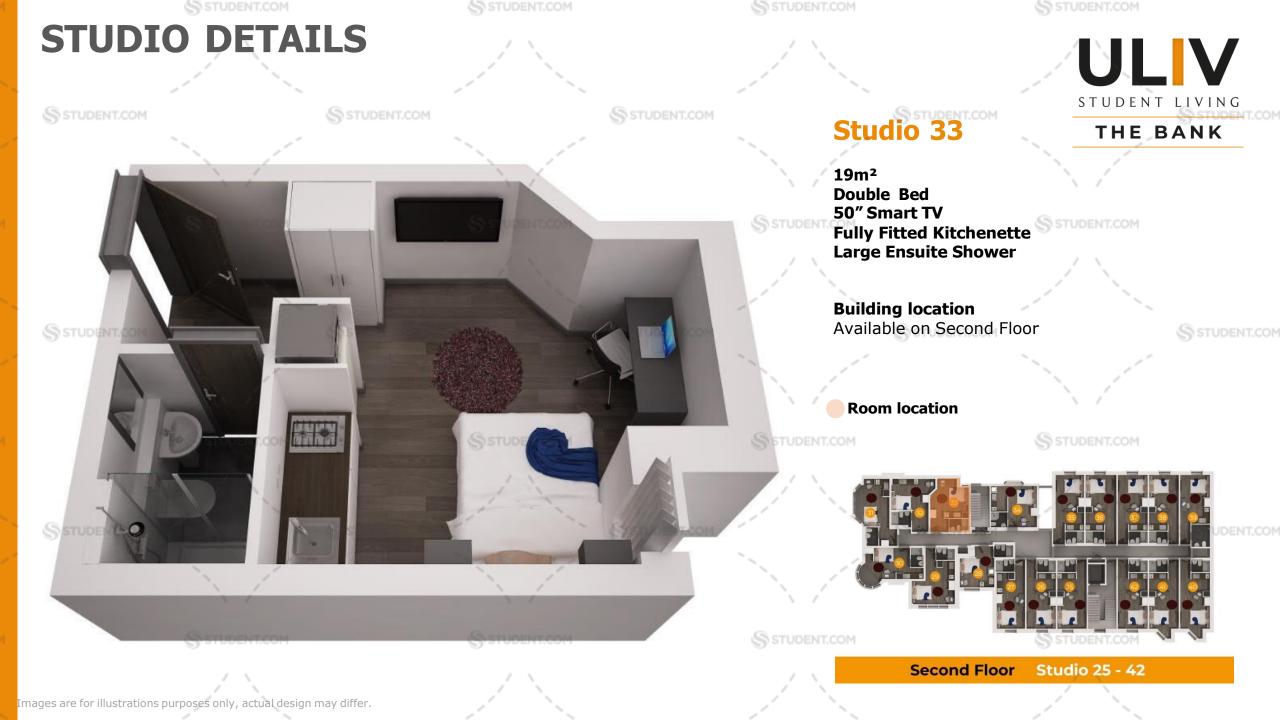

ndry facilities are available

STUDENT.COM

STUDENT.COM

- ✓ The building has 24/7 CCTV with onsite security throughout the night.
- ✓ Biometric Fingerprint Entry System
- $\checkmark$  Pure Gym is a 5 minute walk, offering student friendly membership.
- ✓ Our complete bedding pack is **free of charge** for all room types.

STUDENT.COM

STUDENT.COM

STUDENT.COM

STUDENT.COM









Train Station 7 min walk

STUDENT.COM



Leicester City Centre 10 min walk

· DE MONTFORT HALL LEICESTER



Food, Groceries, Pharmacy, News, Restaurants, Desserts, Bars & Pubs

> Live Music, theatre, comedy, festival venue





2C Evington Road, Leicester, LE2 1HT





## BOOK NOW FOR SEPT 2024



















Images are for illustrations purposes only, actual design may differ.









































Images are for illustrations purposes only, actual design may differ.