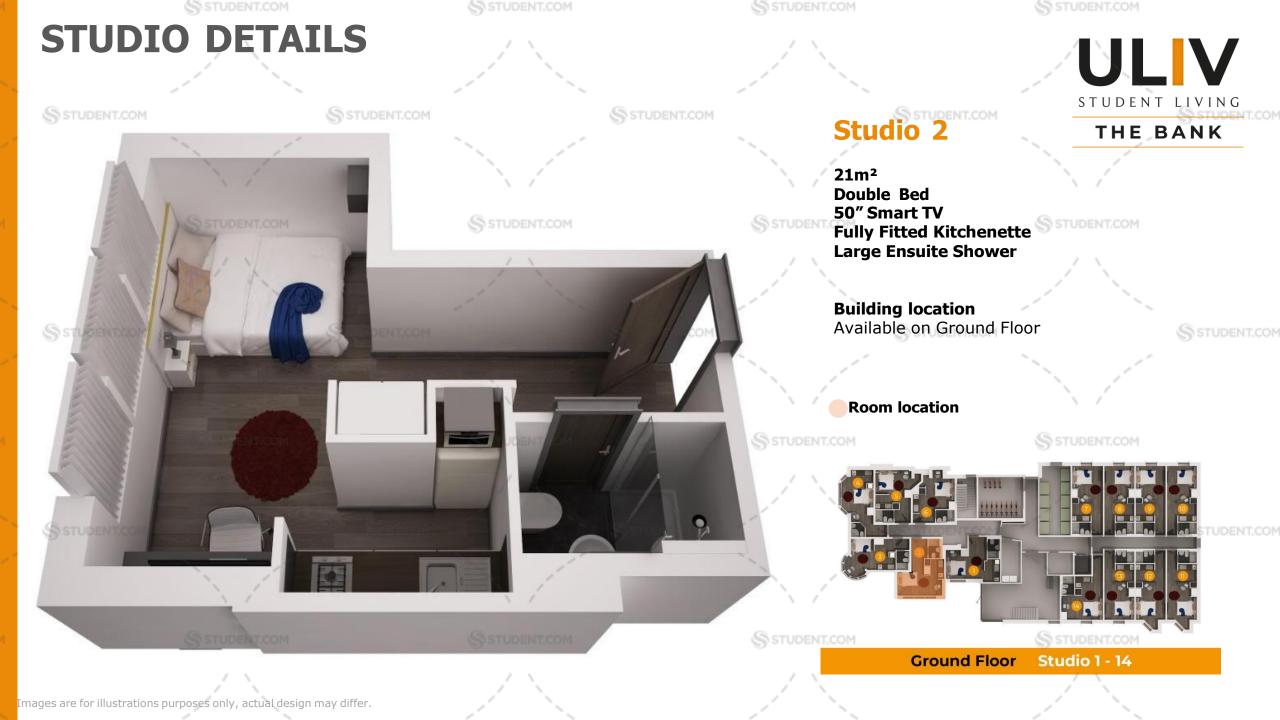

## STUDENT LIVING

STUDENT.COM

STUDENT.COM

\$s1

The Bank offers the ultimate city living experience without compromise. The studios are self-contained with all the built in essentials for living.

- Prime location to both universities: University of Leicester is just a 1-5 minute walk to campus and De Montfort University is approximately 15 minuGes by fooG.
- ✓ Our generous **common room** provides a perfect space to chill with friends with a large TV and comfortable relaxation areas.
- ✓ On-site laundry facilities are available