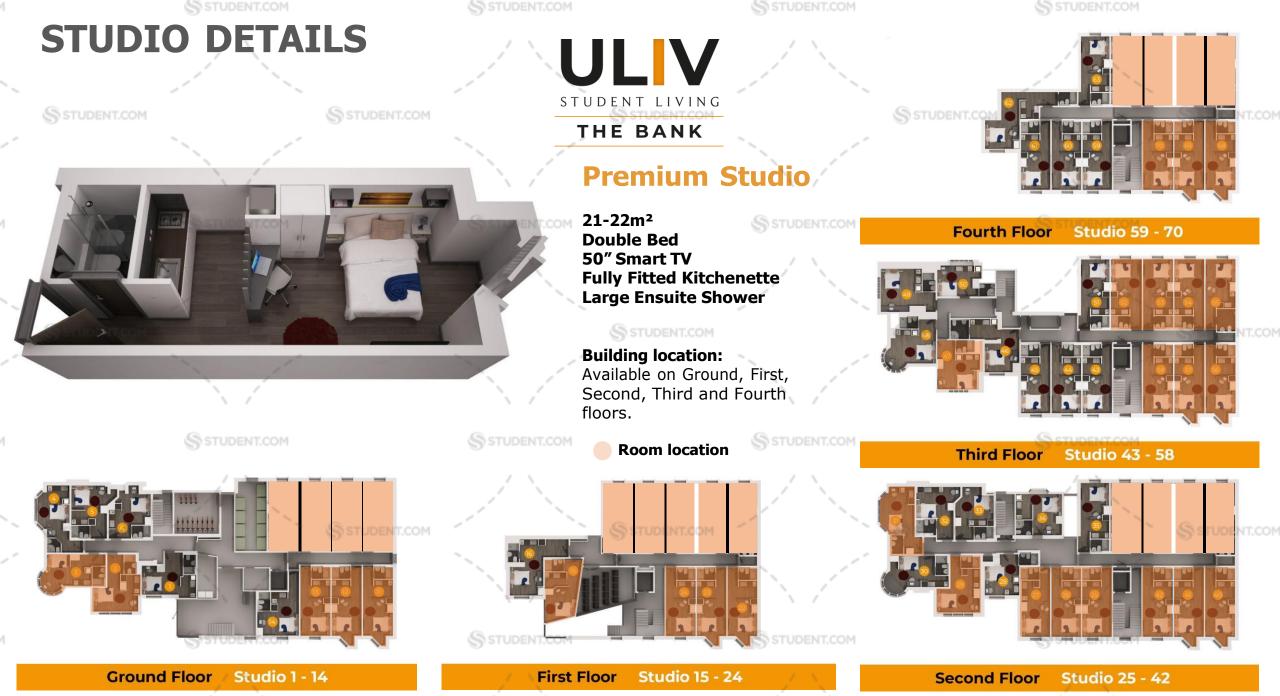

perfect space to chill with friends with a large TV and comfortable relaxation areas.
- ✓ On-site laundry facilities are available

STUDENT.COM

STUDENT.COM

- ✓ The building has 24/7 CCTV with onsite security throughout the night.
- ✓ Biometric Fingerprint Entry System
- $\checkmark$  Pure Gym is a 5 minute walk, offering student friendly membership.
- ✓ Our complete bedding pack is **free of charge** for all room types.

STUDENT.COM

STUDENT.COM

STUDENT.COM

STUDENT.COM









Train Station 7 min walk

STUDENT.COM



Leicester City Centre 10 min walk

· DE MONTFORT HALL LEICESTER



Food, Groceries, Pharmacy, News, Restaurants, Desserts, Bars & Pubs

> Live Music, theatre, comedy, festival venue





2C Evington Road, Leicester, LE2 1HT





## BOOK NOW FOR SEPT 2024



















Images are for illustrations purposes only, actual design may differ.









































Images are for illustrations purposes only, actual design may differ.