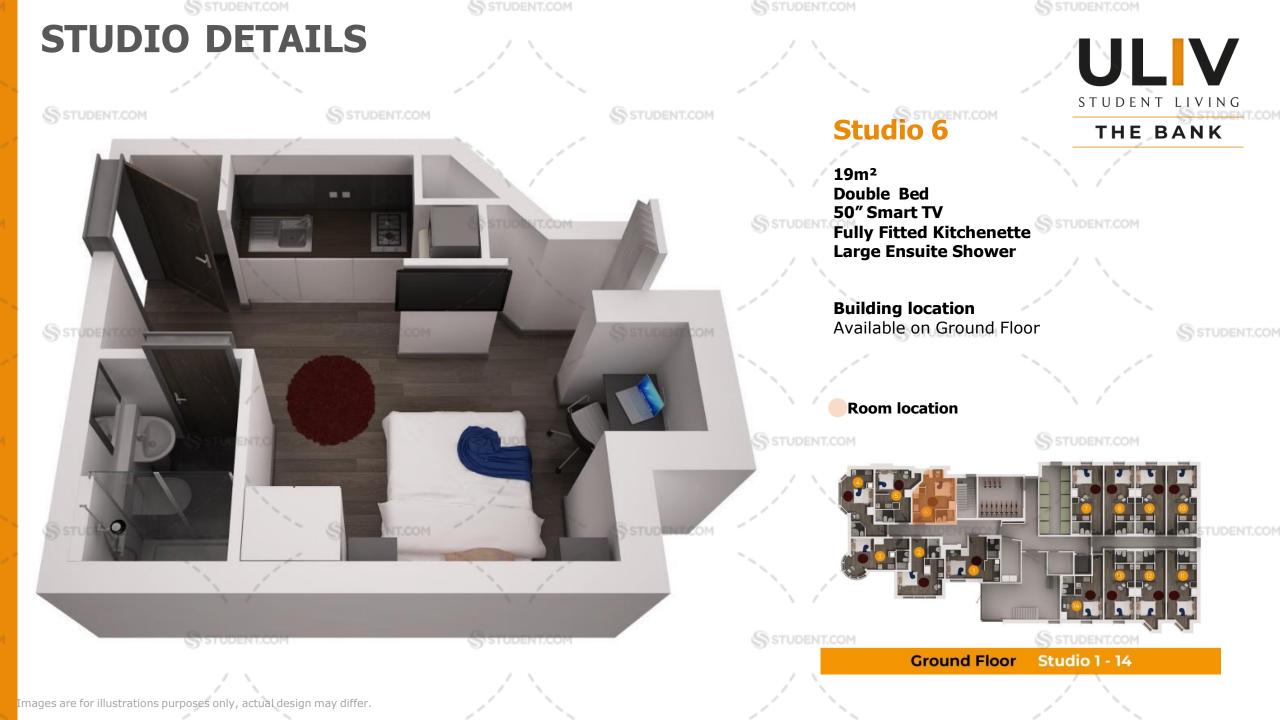

## STUDENT LIVING

STUDENT.COM

STUDENT.COM

\$s1

The Bank offers the ultimate city living experience without compromise. The studios are self-contained with all the built in essentials for living.

- Prime location to both universities: University of Leicester is just a 1-5 minute walk to campus and De Montfort University is approximately 15 minuGes by fooG.
- ✓ Our generous **common room** provides a perfect space to chill with friends with a large TV and comfortable relaxation areas.
- ✓ On-site laundry facilities are available