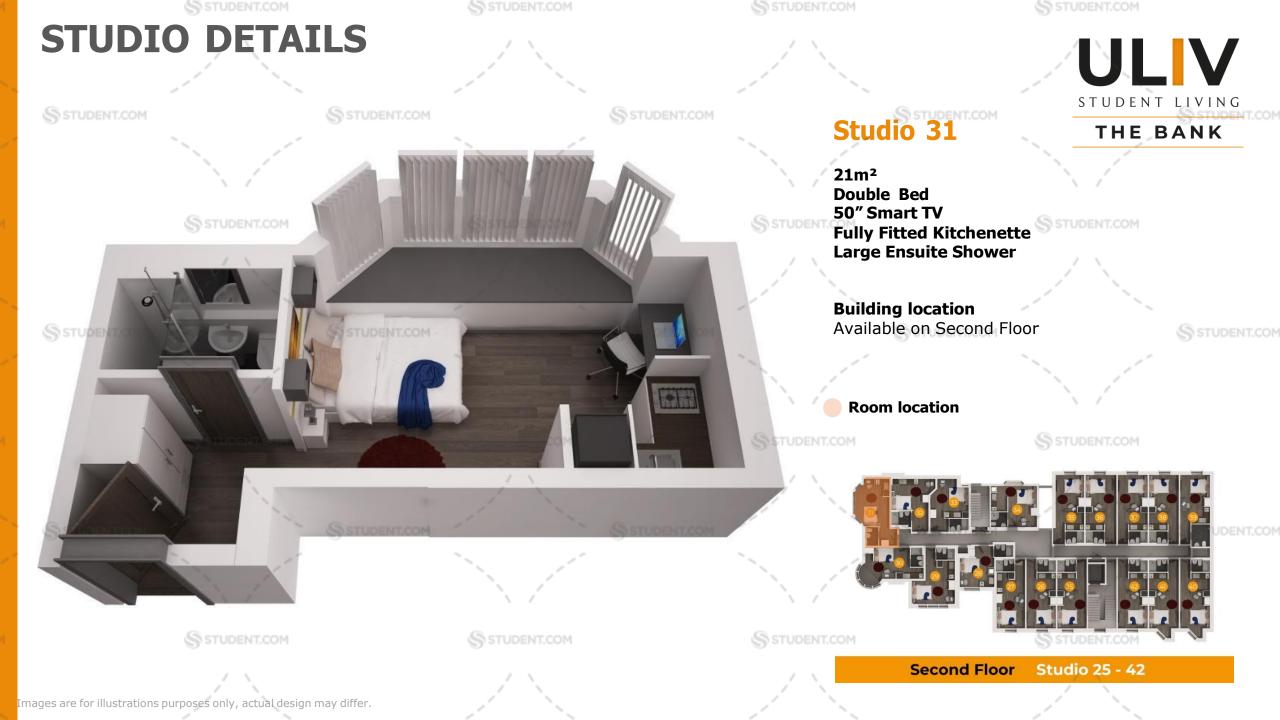

laundry facilities are available

STUDENT.COM

STUDENT.COM

- ✓ The building has 24/7 CCTV with onsite security throughout the night.
- ✓ Biometric Fingerprint Entry System
- $\checkmark$  Pure Gym is a 5 minute walk, offering student friendly membership.
- ✓ Our complete bedding pack is **free of charge** for all room types.

STUDENT.COM

STUDENT.COM

STUDENT.COM

STUDENT.COM









Train Station 7 min walk

STUDENT.COM



Leicester City Centre 10 min walk

· DE MONTFORT HALL LEICESTER



Food, Groceries, Pharmacy, News, Restaurants, Desserts, Bars & Pubs

> Live Music, theatre, comedy, festival venue





2C Evington Road, Leicester, LE2 1HT





## BOOK NOW FOR SEPT 2024



















Images are for illustrations purposes only, actual design may differ.









































Images are for illustrations purposes only, actual design may differ.