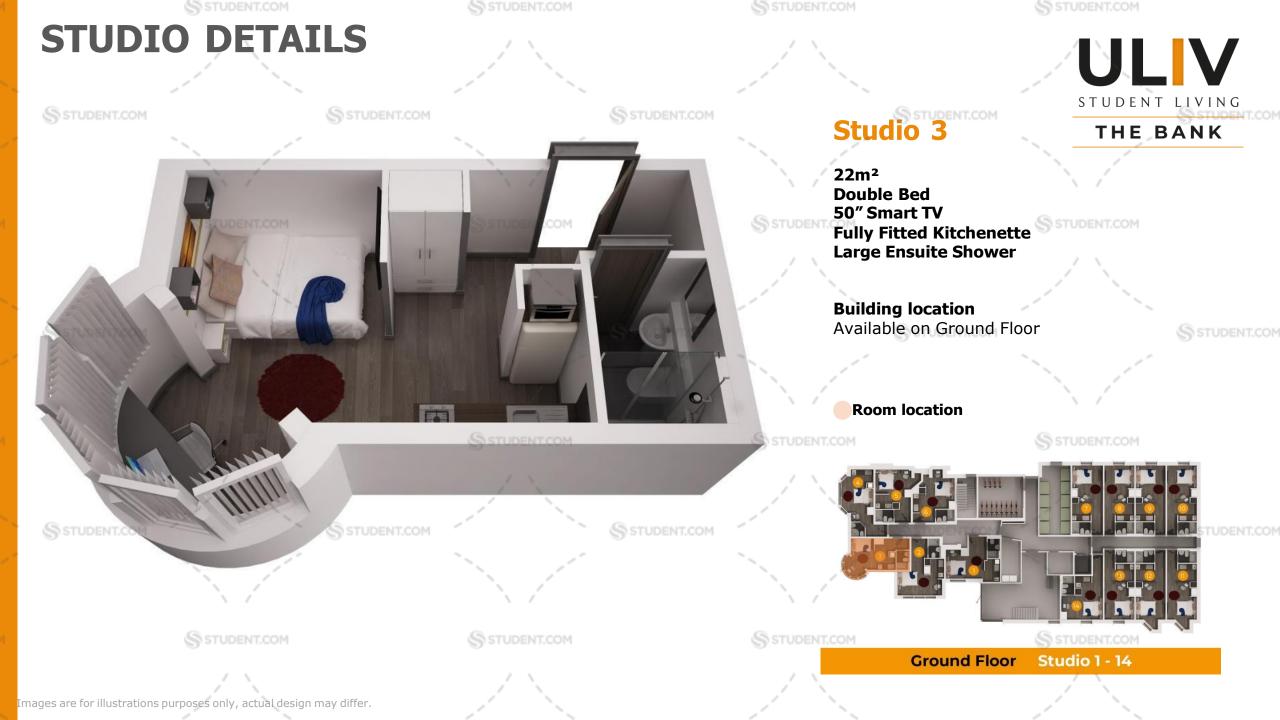

## STUDENT LIVING

STUDENT.COM

STUDENT.COM

\$s1

The Bank offers the ultimate city living experience without compromise. The studios are self-contained with all the built in essentials for living.

- Prime location to both universities: University of Leicester is just a 1-5 minute walk to campus and De Montfort University is approximately 15 minuGes by fooG.
- ✓ Our generous **common room** provides a perfect space to chill with friends with a large TV and comfortable relaxation areas.
- ✓ On-site laundry facilities are available