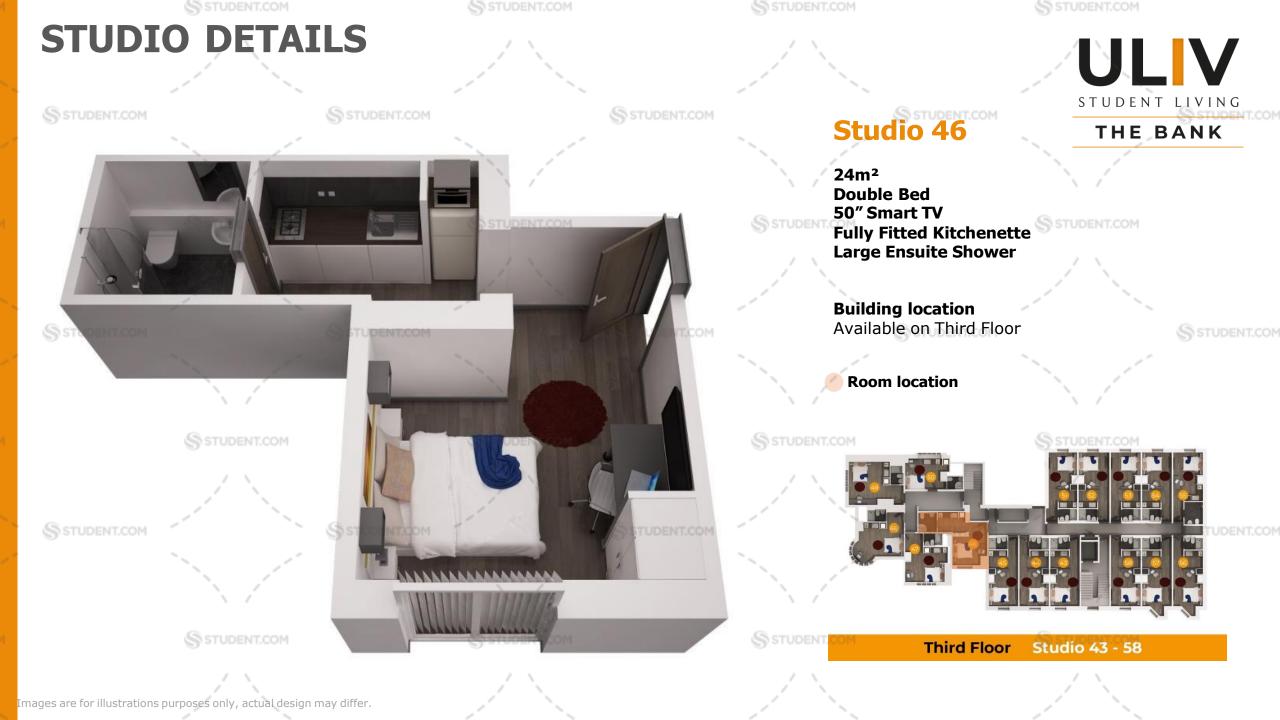

facilities are available

STUDENT.COM

STUDENT.COM

- ✓ The building has 24/7 CCTV with onsite security throughout the night.
- ✓ Biometric Fingerprint Entry System
- $\checkmark$  Pure Gym is a 5 minute walk, offering student friendly membership.
- ✓ Our complete bedding pack is **free of charge** for all room types.

STUDENT.COM

STUDENT.COM

STUDENT.COM

STUDENT.COM









Train Station 7 min walk

STUDENT.COM



Leicester City Centre 10 min walk

· DE MONTFORT HALL LEICESTER



Food, Groceries, Pharmacy, News, Restaurants, Desserts, Bars & Pubs

> Live Music, theatre, comedy, festival venue





2C Evington Road, Leicester, LE2 1HT





## BOOK NOW FOR SEPT 2024



















Images are for illustrations purposes only, actual design may differ.









































Images are for illustrations purposes only, actual design may differ.