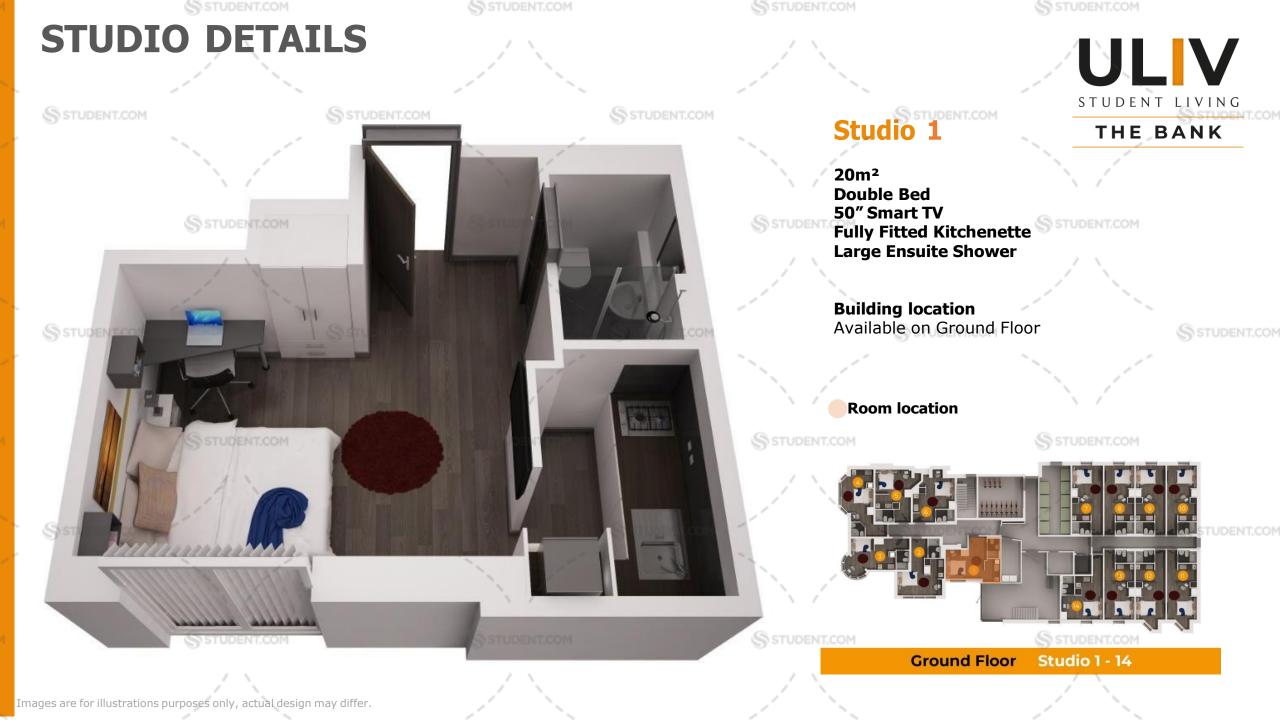

## STUDENT LIVING

STUDENT.COM

STUDENT.COM

\$s1

The Bank offers the ultimate city living experience without compromise. The studios are self-contained with all the built in essentials for living.

- Prime location to both universities: University of Leicester is just a 1-5 minute walk to campus and De Montfort University is approximately 15 minuGes by fooG.
- ✓ Our generous **common room** provides a perfect space to chill with friends with a large TV and comfortable relaxation areas.
- ✓ On-site laundry facilities are available