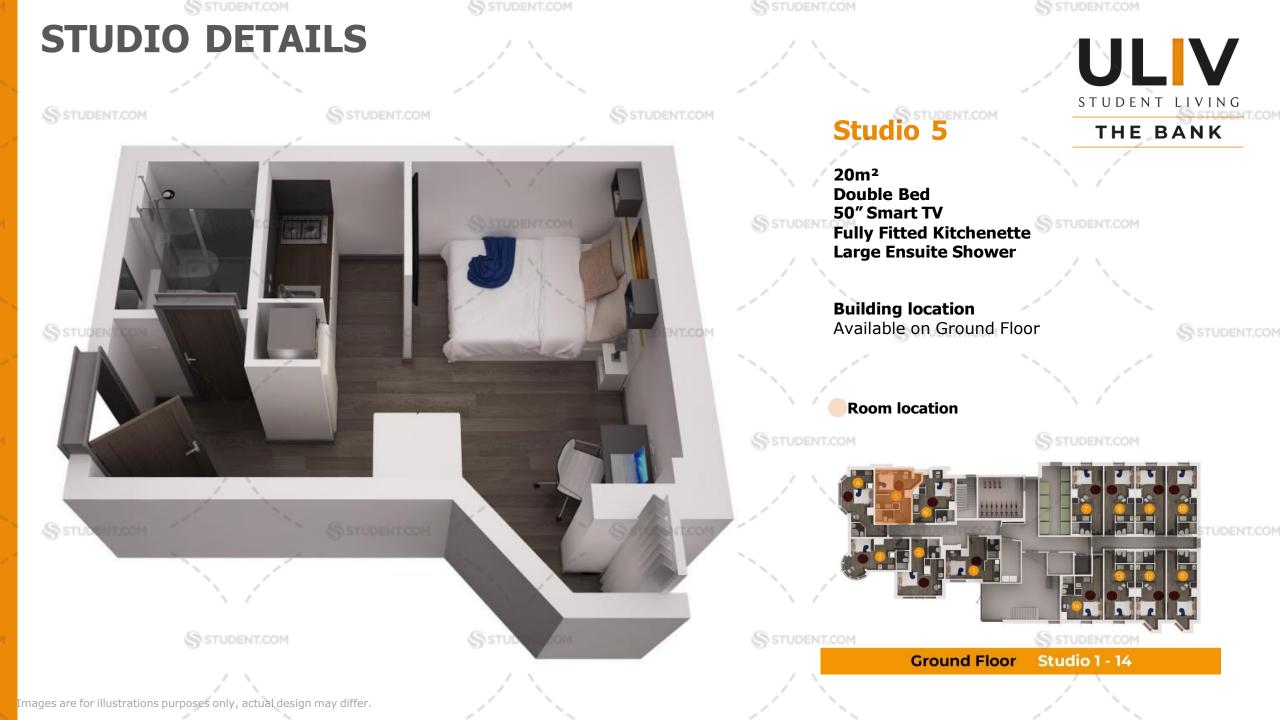

## STUDENT LIVING

STUDENT.COM

STUDENT.COM

\$s1

The Bank offers the ultimate city living experience without compromise. The studios are self-contained with all the built in essentials for living.

- Prime location to both universities: University of Leicester is just a 1-5 minute walk to campus and De Montfort University is approximately 15 minuGes by fooG.
- ✓ Our generous **common room** provides a perfect space to chill with friends with a large TV and comfortable relaxation areas.
- ✓ On-site laundry facilities are available