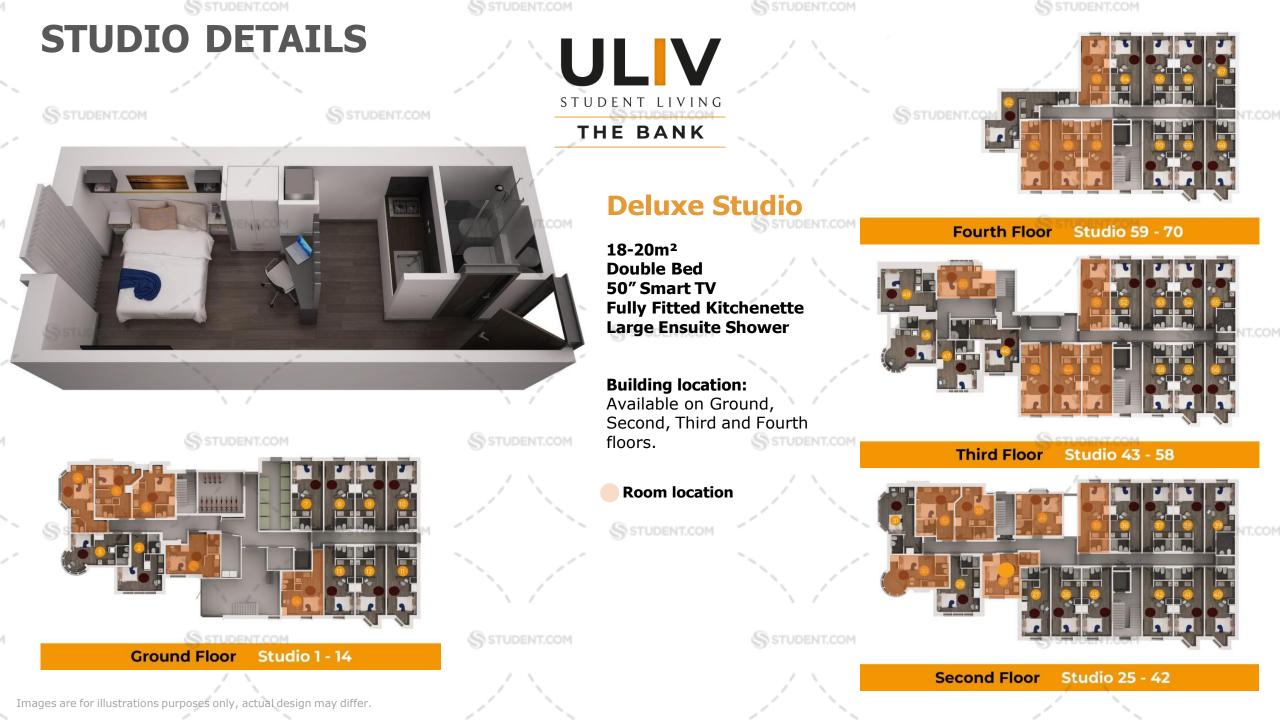

a perfect space to chill with friends with a large TV and comfortable relaxation areas.
- ✓ On-site laundry facilities are available

STUDENT.COM

STUDENT.COM

- ✓ The building has 24/7 CCTV with onsite security throughout the night.
- ✓ Biometric Fingerprint Entry System
- $\checkmark$  Pure Gym is a 5 minute walk, offering student friendly membership.
- ✓ Our complete bedding pack is **free of charge** for all room types.

STUDENT.COM

STUDENT.COM

STUDENT.COM

STUDENT.COM









Train Station 7 min walk

STUDENT.COM



Leicester City Centre 10 min walk

· DE MONTFORT HALL LEICESTER



Food, Groceries, Pharmacy, News, Restaurants, Desserts, Bars & Pubs

> Live Music, theatre, comedy, festival venue





2C Evington Road, Leicester, LE2 1HT





## BOOK NOW FOR SEPT 2024



















Images are for illustrations purposes only, actual design may differ.









































Images are for illustrations purposes only, actual design may differ.