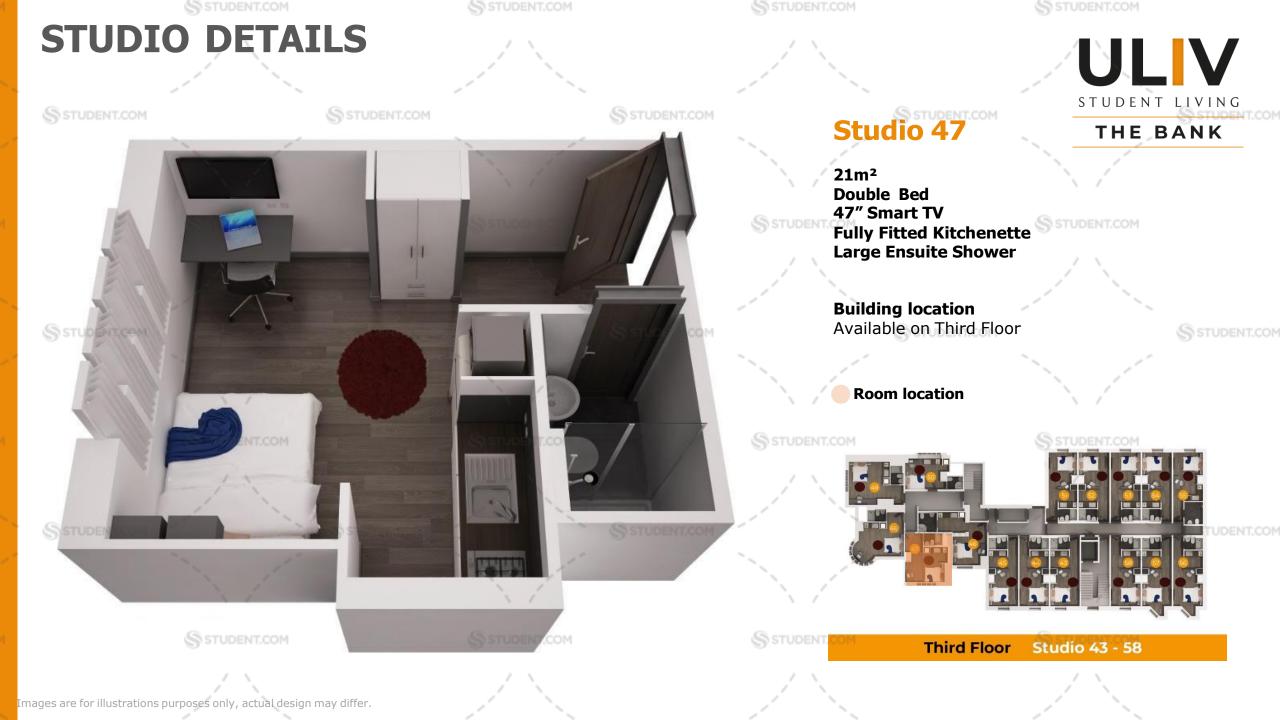

acilities are available

STUDENT.COM

STUDENT.COM

- ✓ The building has 24/7 CCTV with onsite security throughout the night.
- ✓ Biometric Fingerprint Entry System
- $\checkmark$  Pure Gym is a 5 minute walk, offering student friendly membership.
- ✓ Our complete bedding pack is **free of charge** for all room types.

STUDENT.COM

STUDENT.COM

STUDENT.COM

STUDENT.COM









Train Station 7 min walk

STUDENT.COM



Leicester City Centre 10 min walk

· DE MONTFORT HALL LEICESTER



Food, Groceries, Pharmacy, News, Restaurants, Desserts, Bars & Pubs

> Live Music, theatre, comedy, festival venue





2C Evington Road, Leicester, LE2 1HT





## BOOK NOW FOR SEPT 2024



















Images are for illustrations purposes only, actual design may differ.









































Images are for illustrations purposes only, actual design may differ.