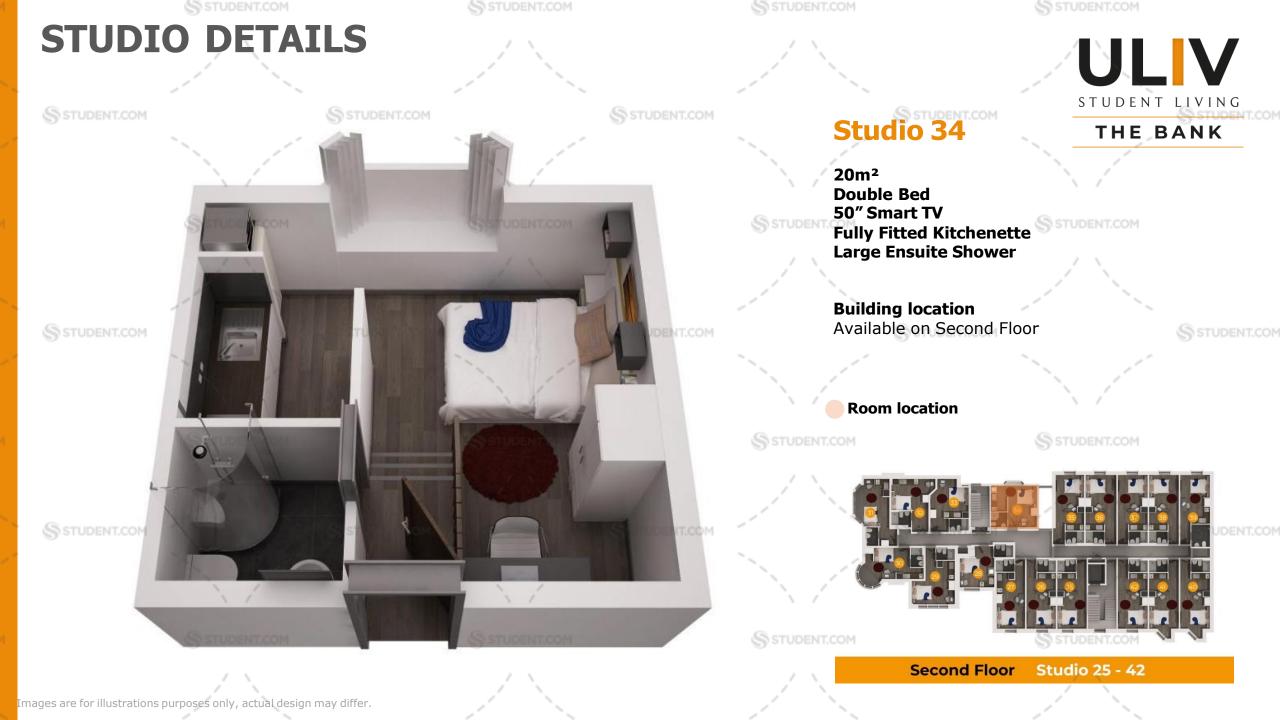

ry facilities are available

STUDENT.COM

STUDENT.COM

- ✓ The building has 24/7 CCTV with onsite security throughout the night.
- ✓ Biometric Fingerprint Entry System
- $\checkmark$  Pure Gym is a 5 minute walk, offering student friendly membership.
- ✓ Our complete bedding pack is **free of charge** for all room types.

STUDENT.COM

STUDENT.COM

STUDENT.COM

STUDENT.COM









Train Station 7 min walk

STUDENT.COM



Leicester City Centre 10 min walk

· DE MONTFORT HALL LEICESTER



Food, Groceries, Pharmacy, News, Restaurants, Desserts, Bars & Pubs

> Live Music, theatre, comedy, festival venue





2C Evington Road, Leicester, LE2 1HT





## BOOK NOW FOR SEPT 2024



















Images are for illustrations purposes only, actual design may differ.









































Images are for illustrations purposes only, actual design may differ.