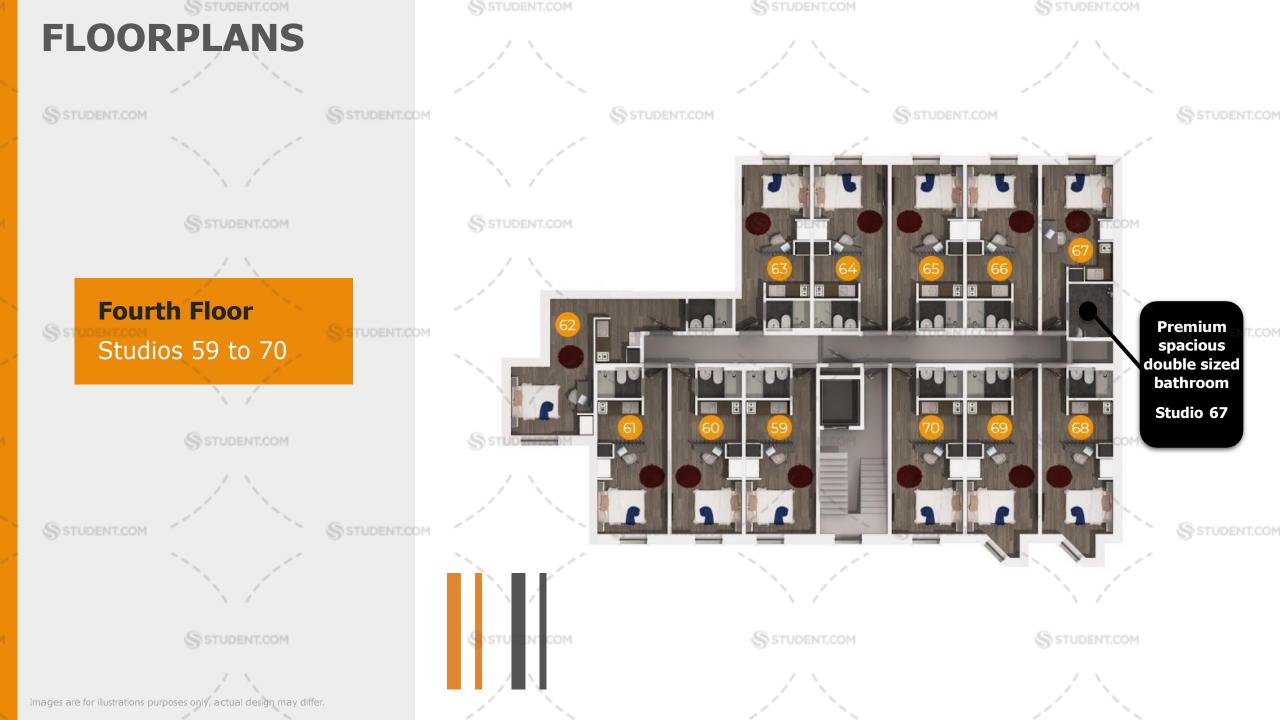

s a perfect space to chill with friends with a large TV and comfortable relaxation areas.
- ✓ On-site laundry facilities are available

STUDENT.COM

STUDENT.COM

- ✓ The building has 24/7 CCTV with onsite security throughout the night.
- ✓ Biometric Fingerprint Entry System
- $\checkmark$  Pure Gym is a 5 minute walk, offering student friendly membership.
- ✓ Our complete bedding pack is **free of charge** for all room types.

STUDENT.COM

STUDENT.COM

STUDENT.COM

STUDENT.COM









Train Station 7 min walk

STUDENT.COM



Leicester City Centre 10 min walk

· DE MONTFORT HALL LEICESTER



Food, Groceries, Pharmacy, News, Restaurants, Desserts, Bars & Pubs

> Live Music, theatre, comedy, festival venue





2C Evington Road, Leicester, LE2 1HT





## BOOK NOW FOR SEPT 2024



















Images are for illustrations purposes only, actual design may differ.









































Images are for illustrations purposes only, actual design may differ.