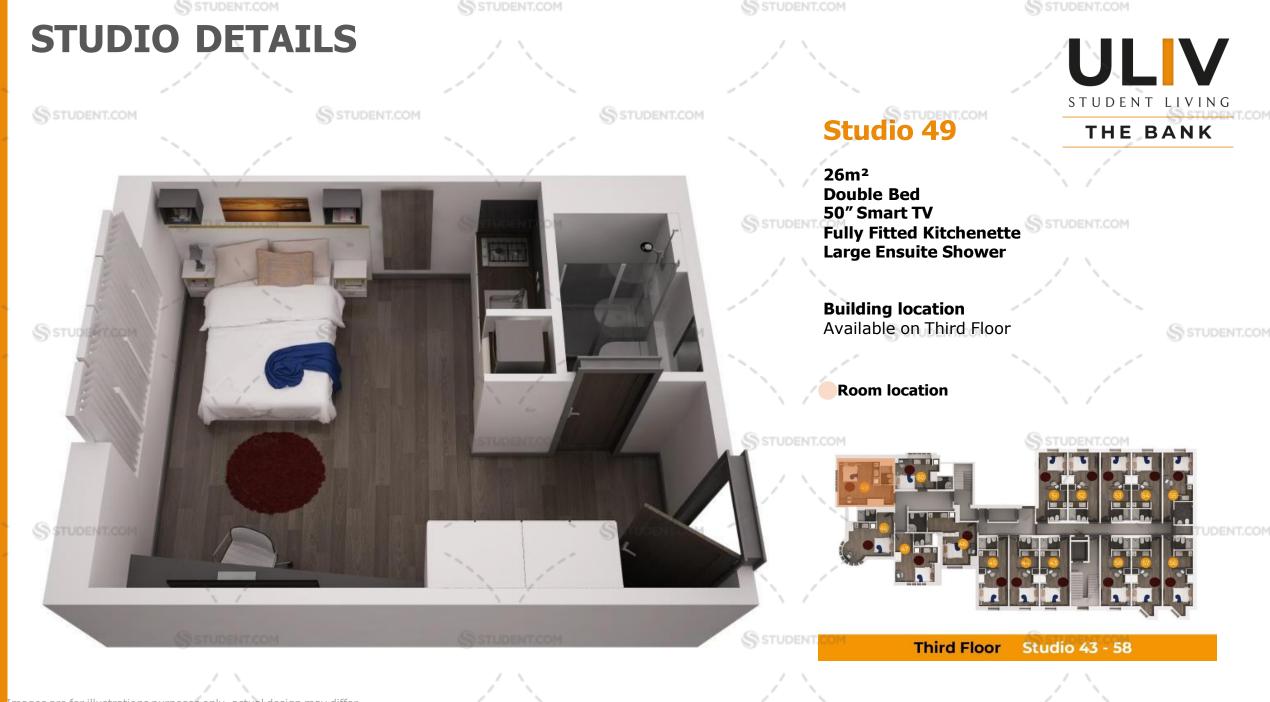

ities are available

STUDENT.COM

STUDENT.COM

- ✓ The building has 24/7 CCTV with onsite security throughout the night.
- ✓ Biometric Fingerprint Entry System
- $\checkmark$  Pure Gym is a 5 minute walk, offering student friendly membership.
- ✓ Our complete bedding pack is **free of charge** for all room types.

STUDENT.COM

STUDENT.COM

STUDENT.COM

STUDENT.COM









Train Station 7 min walk

STUDENT.COM



Leicester City Centre 10 min walk

· DE MONTFORT HALL LEICESTER



Food, Groceries, Pharmacy, News, Restaurants, Desserts, Bars & Pubs

> Live Music, theatre, comedy, festival venue





2C Evington Road, Leicester, LE2 1HT





## BOOK NOW FOR SEPT 2024



















Images are for illustrations purposes only, actual design may differ.









































Images are for illustrations purposes only, actual design may differ.