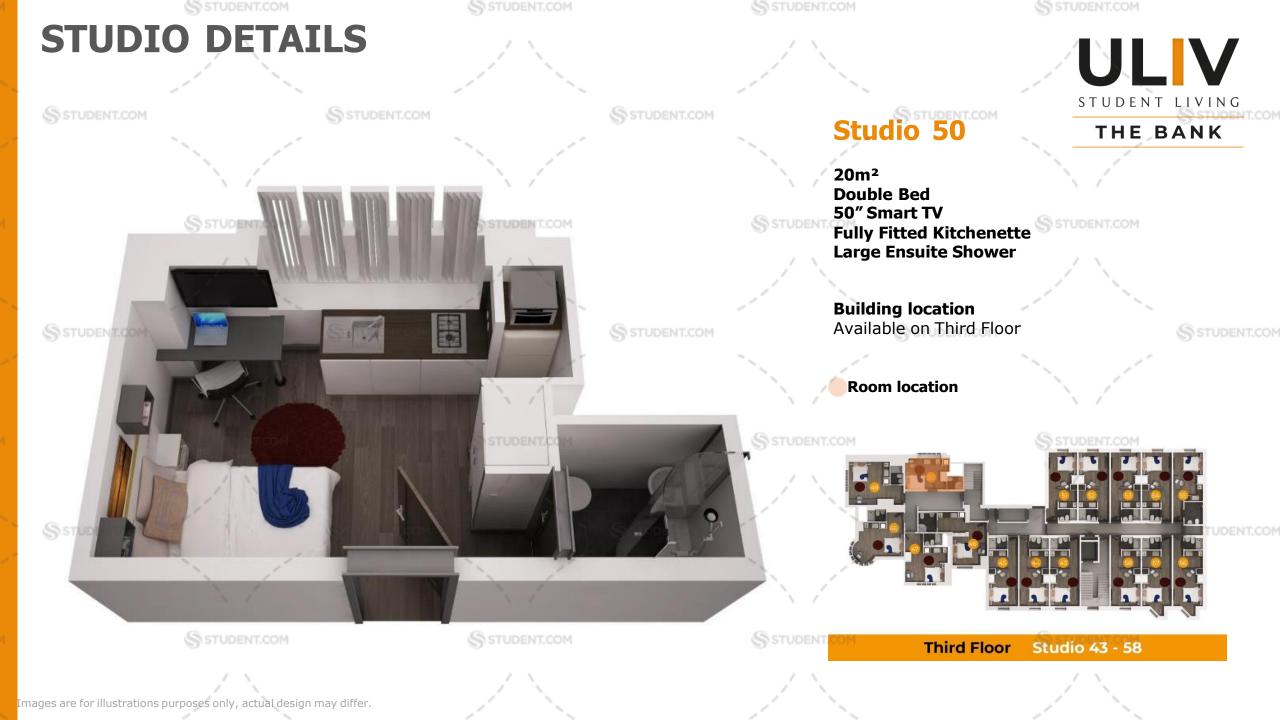

CCTV with onsite security throughout the night.
- ✓ Biometric Fingerprint Entry System
- $\checkmark$  Pure Gym is a 5 minute walk, offering student friendly membership.
- ✓ Our complete bedding pack is **free of charge** for all room types.

STUDENT.COM

STUDENT.COM

STUDENT.COM

STUDENT.COM









Train Station 7 min walk

STUDENT.COM



Leicester City Centre 10 min walk

· DE MONTFORT HALL LEICESTER



Food, Groceries, Pharmacy, News, Restaurants, Desserts, Bars & Pubs

> Live Music, theatre, comedy, festival venue





2C Evington Road, Leicester, LE2 1HT





## BOOK NOW FOR SEPT 2024



















Images are for illustrations purposes only, actual design may differ.









































Images are for illustrations purposes only, actual design may differ.