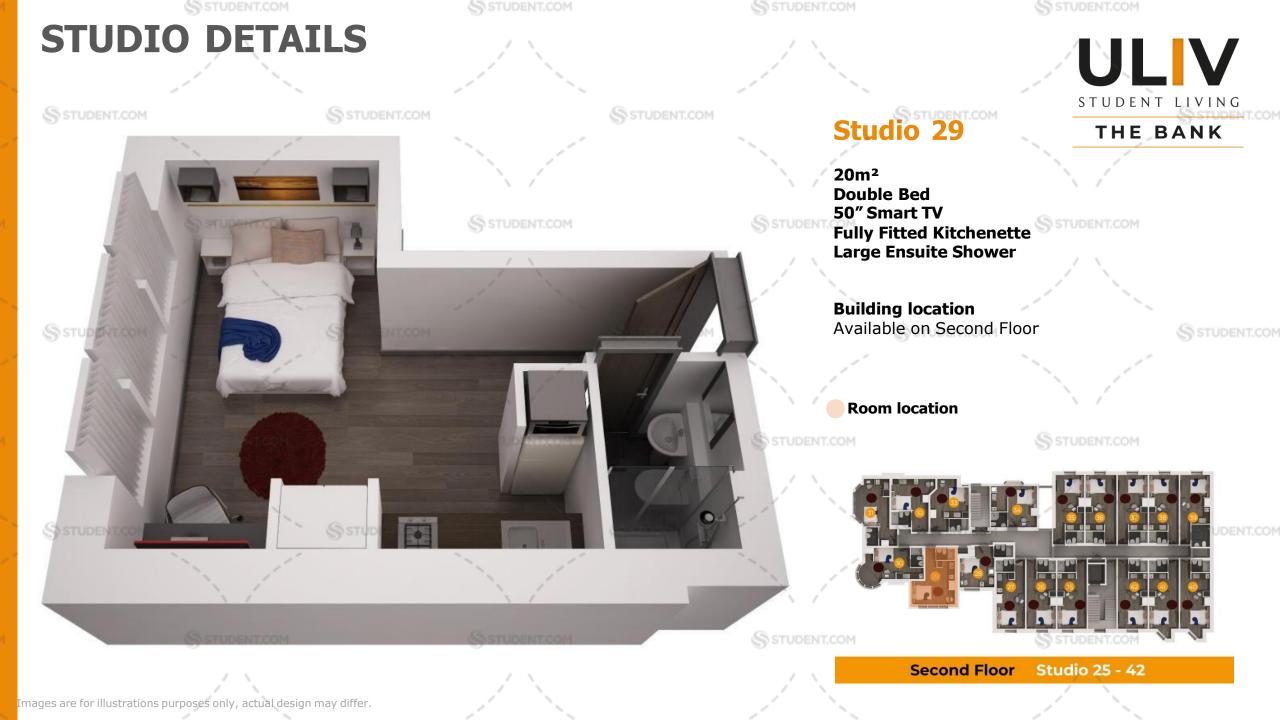

site laundry facilities are available

STUDENT.COM

STUDENT.COM

- ✓ The building has 24/7 CCTV with onsite security throughout the night.
- ✓ Biometric Fingerprint Entry System
- $\checkmark$  Pure Gym is a 5 minute walk, offering student friendly membership.
- ✓ Our complete bedding pack is **free of charge** for all room types.

STUDENT.COM

STUDENT.COM

STUDENT.COM

STUDENT.COM









Train Station 7 min walk

STUDENT.COM



Leicester City Centre 10 min walk

· DE MONTFORT HALL LEICESTER



Food, Groceries, Pharmacy, News, Restaurants, Desserts, Bars & Pubs

> Live Music, theatre, comedy, festival venue





2C Evington Road, Leicester, LE2 1HT





## BOOK NOW FOR SEPT 2024



















Images are for illustrations purposes only, actual design may differ.









































Images are for illustrations purposes only, actual design may differ.