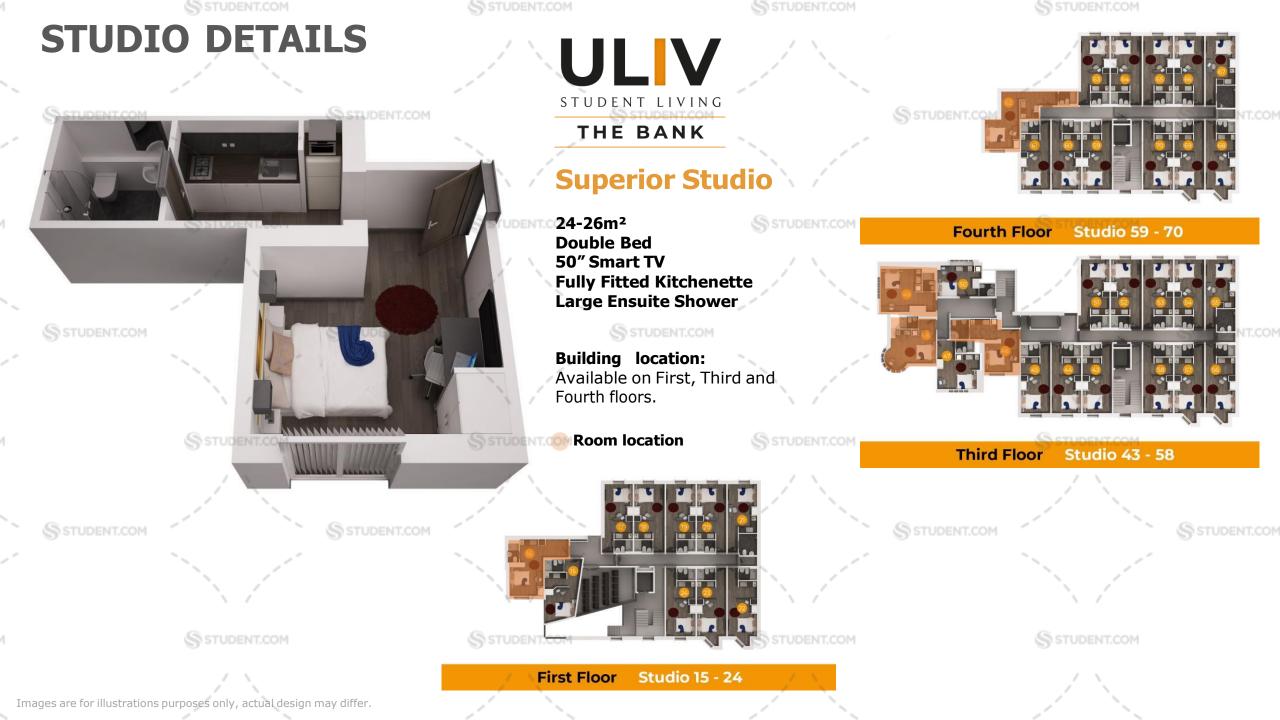

## STUDENT LIVING

STUDENT.COM

STUDENT.COM

\$s1

The Bank offers the ultimate city living experience without compromise. The studios are self-contained with all the built in essentials for living.

- Prime location to both universities: University of Leicester is just a 1-5 minute walk to campus and De Montfort University is approximately 15 minuGes by fooG.
- ✓ Our generous **common room** provides a perfect space to chill with friends with a large TV and comfortable relaxation areas.
- ✓ On-site laundry facilities are available