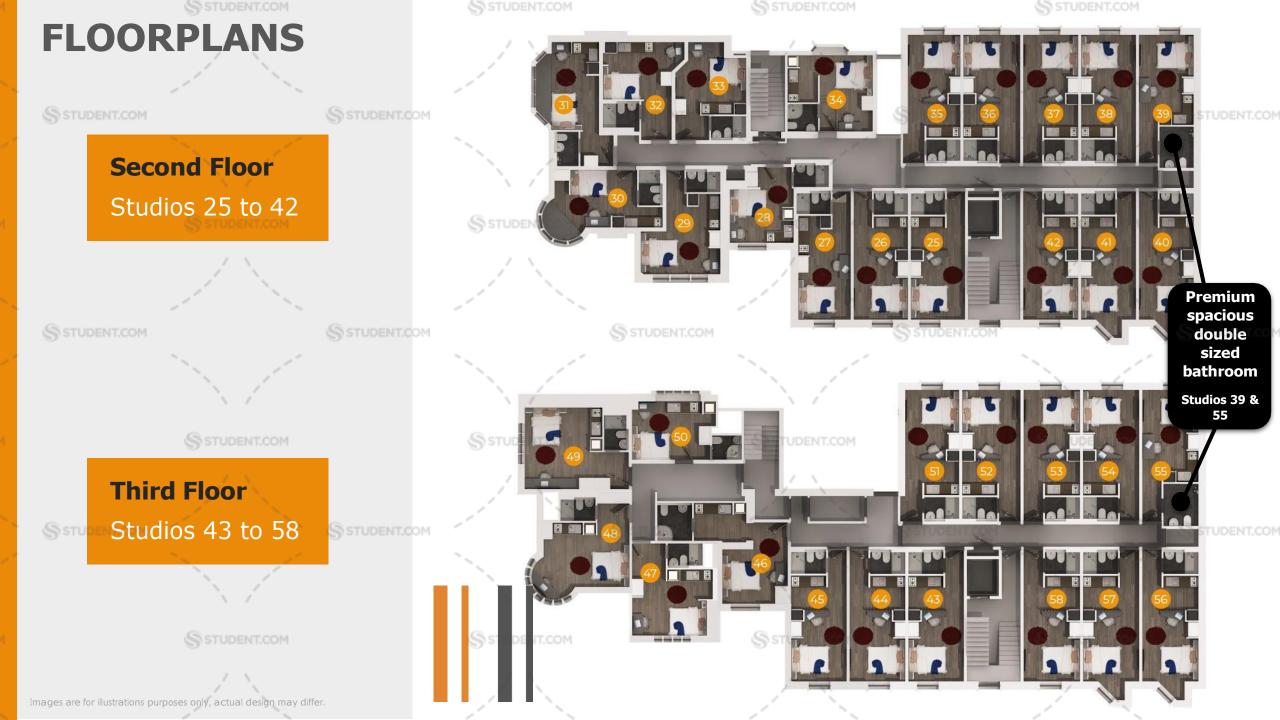

des a perfect space to chill with friends with a large TV and comfortable relaxation areas.
- ✓ On-site laundry facilities are available

STUDENT.COM

STUDENT.COM

- ✓ The building has 24/7 CCTV with onsite security throughout the night.
- ✓ Biometric Fingerprint Entry System
- $\checkmark$  Pure Gym is a 5 minute walk, offering student friendly membership.
- ✓ Our complete bedding pack is **free of charge** for all room types.

STUDENT.COM

STUDENT.COM

STUDENT.COM

STUDENT.COM









Train Station 7 min walk

STUDENT.COM



Leicester City Centre 10 min walk

· DE MONTFORT HALL LEICESTER



Food, Groceries, Pharmacy, News, Restaurants, Desserts, Bars & Pubs

> Live Music, theatre, comedy, festival venue





2C Evington Road, Leicester, LE2 1HT





## BOOK NOW FOR SEPT 2024



















Images are for illustrations purposes only, actual design may differ.









































Images are for illustrations purposes only, actual design may differ.